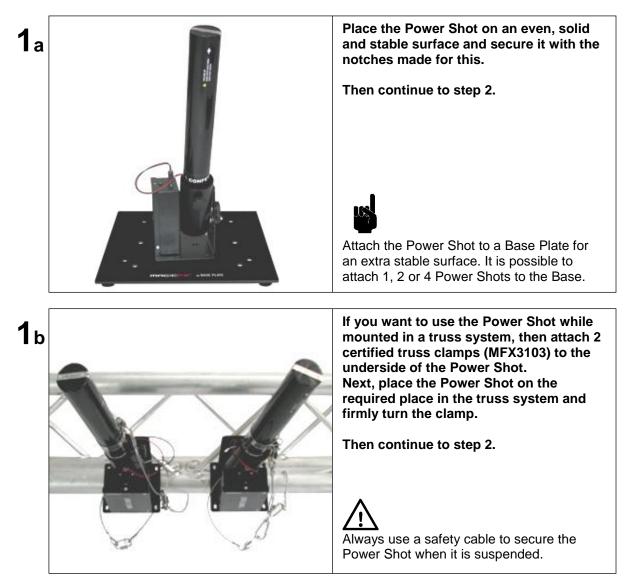

### 3. INSTALLATION

| *           | CAUTION:<br>The machine can be damaged if you do not follow the procedures<br>carefully.              |
|-------------|-------------------------------------------------------------------------------------------------------|
| $\triangle$ | DANGER WARNING:<br>The MAGICFX® Power Shot may only be installed by adults and<br>authorised persons. |

Prepare the Power Shot for use as follows: