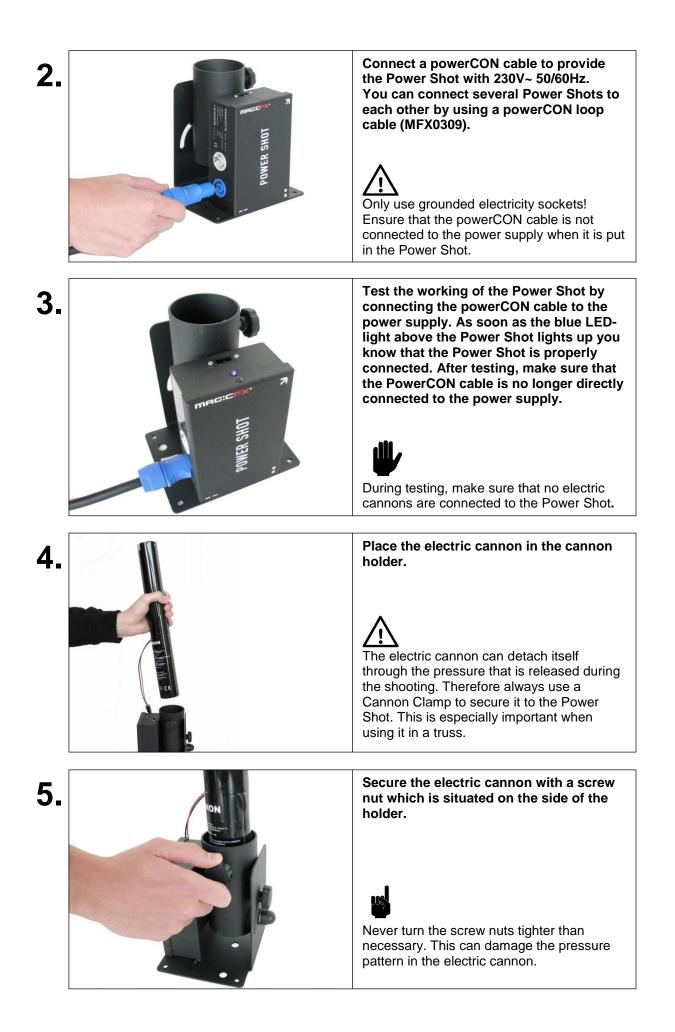

# 4. USAGE

|   | TIP:<br>Gives you suggestions and advice regarding easier or more<br>convenient ways to carry out certain tasks.                                                                                               |
|---|----------------------------------------------------------------------------------------------------------------------------------------------------------------------------------------------------------------|
| × | CAUTION:<br>The machine can be damaged, if you do not follow these procedures<br>carefully.                                                                                                                    |
| À | DANGER WARNING:<br>The MAGICFX® Power Shot may only be installed by adults and<br>authorised persons.<br>The Power Shot may only be operated if all parts are completely and<br>correctly installed/connected. |

For using the Power Shot take the following steps: