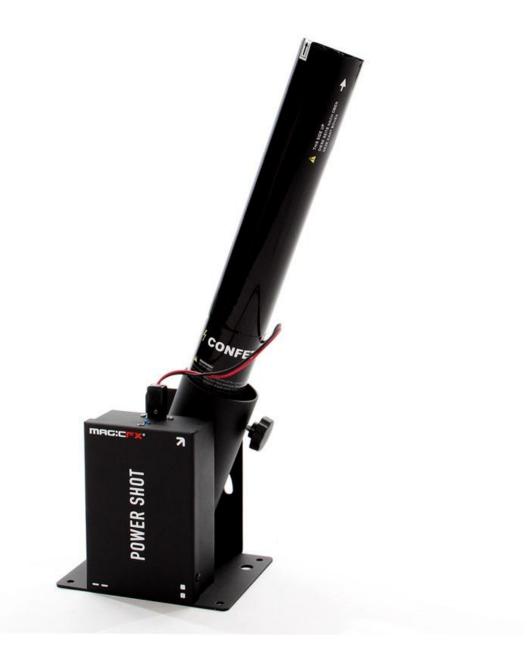

# **MAGICFX® POWER SHOT**

The following types of electric cannons are possible:

| TYPE CANNON | CONTENT          | CANNON LENGTH | OUTPUT |
|-------------|------------------|---------------|--------|
|             | CONFETTI (150g)  | 40CM          | 5M     |
|             | STREAMERS (150g) | 40CM          | 12M    |
|             | CONFETTI (300g)  | 80CM          | 12M    |
|             | STREAMERS (300g) | 80CM          | 20M    |

Table 5.3

All pre-filled cannons are for one-off use only.

| $\bigwedge$ | DANGER WARNING:<br>Metallic products are heavier and will therefore have a larger output.                                                                                                           |
|-------------|-----------------------------------------------------------------------------------------------------------------------------------------------------------------------------------------------------|
| $\triangle$ | DANGER WARNING:<br>The electric cannons contain pressure containers which fire off the<br>confetti/streamers under a lot of pressure. Therefore always make sure<br>there is a free shooting range. |