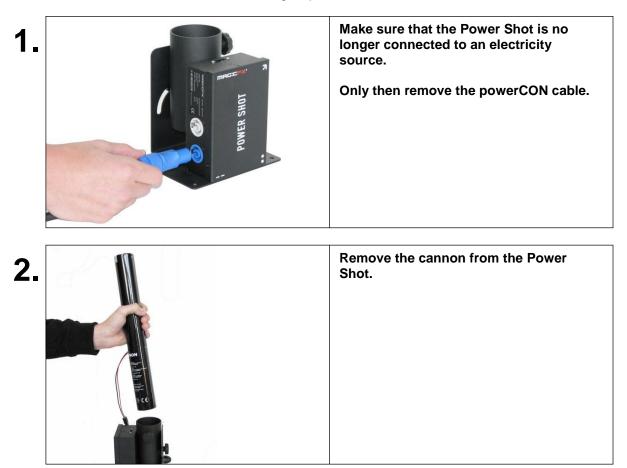

|
|---|----------------------------------------------------------------------------------------------------------------------------------------------------------------------------------------------------------------|
| × | CAUTION:<br>The machine can be damaged, if you do not follow these procedures<br>carefully.                                                                                                                    |
| À | DANGER WARNING:<br>The MAGICFX® Power Shot may only be installed by adults and<br>authorised persons.<br>The Power Shot may only be operated if all parts are completely and<br>correctly installed/connected. |

For using the Power Shot take the following steps:



# 5. SWITCHING OFF

To switch off the Power Shot, take the following steps:



### 6. TROUBLESHOOTING

#### - The machine does not turn on.

Check if the powerCON cable is properly connected.

#### - A cannon does not work.

Check if the connector of the cannon is properly connected. If so, exchange the cannon with another and see if this one works.

#### - The output is not 12VAC

The electronics in the Power Shot will fully be activated when a load like a cannon is attached.

#### The Power Shot is still malfunctioning after troubleshooting

Always contact your dealer or the technical service of MAGIC FX first in case of uncertainties, questions about the Power Shot works or other issues with regard to the Power Shot.

### 7. TECHNICAL SPECIFICATIONS

| Measurements<br>and weight | Length: | 150mm (5.9")                  |
|----------------------------|---------|