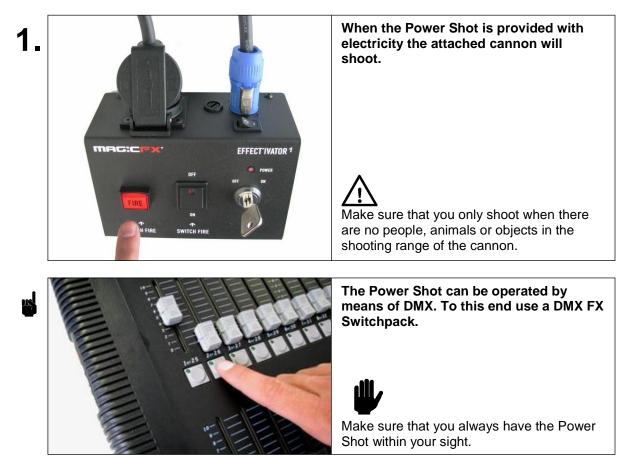

# 4. USAGE

|   | TIP:<br>Gives you suggestions and advice regarding easier or more<br>convenient ways to carry out certain tasks.                                                                                               |
|---|----------------------------------------------------------------------------------------------------------------------------------------------------------------------------------------------------------------|
| × | CAUTION:<br>The machine can be damaged, if you do not follow these procedures<br>carefully.                                                                                                                    |
| À | DANGER WARNING:<br>The MAGICFX® Power Shot may only be installed by adults and<br>authorised persons.<br>The Power Shot may only be operated if all parts are completely and<br>correctly installed/connected. |

For using the Power Shot take the following steps: