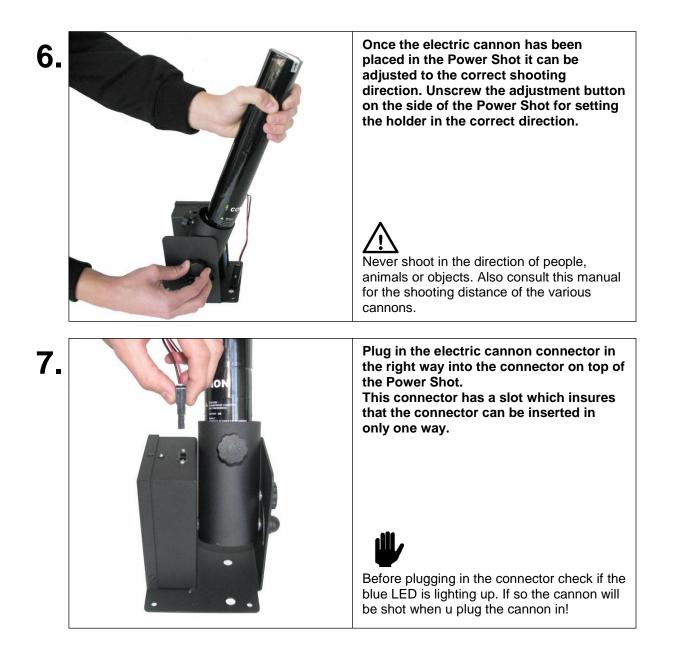

# 4. USAGE

|   | TIP:<br>Gives you suggestions and advice regarding easier or more<br>convenient ways to carry out certain tasks.                                                                                               |
|---|----------------------------------------------------------------------------------------------------------------------------------------------------------------------------------------------------------------|
| × | CAUTION:<br>The machine can be damaged, if you do not follow these procedures<br>carefully.                                                                                                                    |
| À | DANGER WARNING:<br>The MAGICFX® Power Shot may only be installed by adults and<br>authorised persons.<br>The Power Shot may only be operated if all parts are completely and<br>correctly installed/connected. |

For using the Power Shot take the following steps: